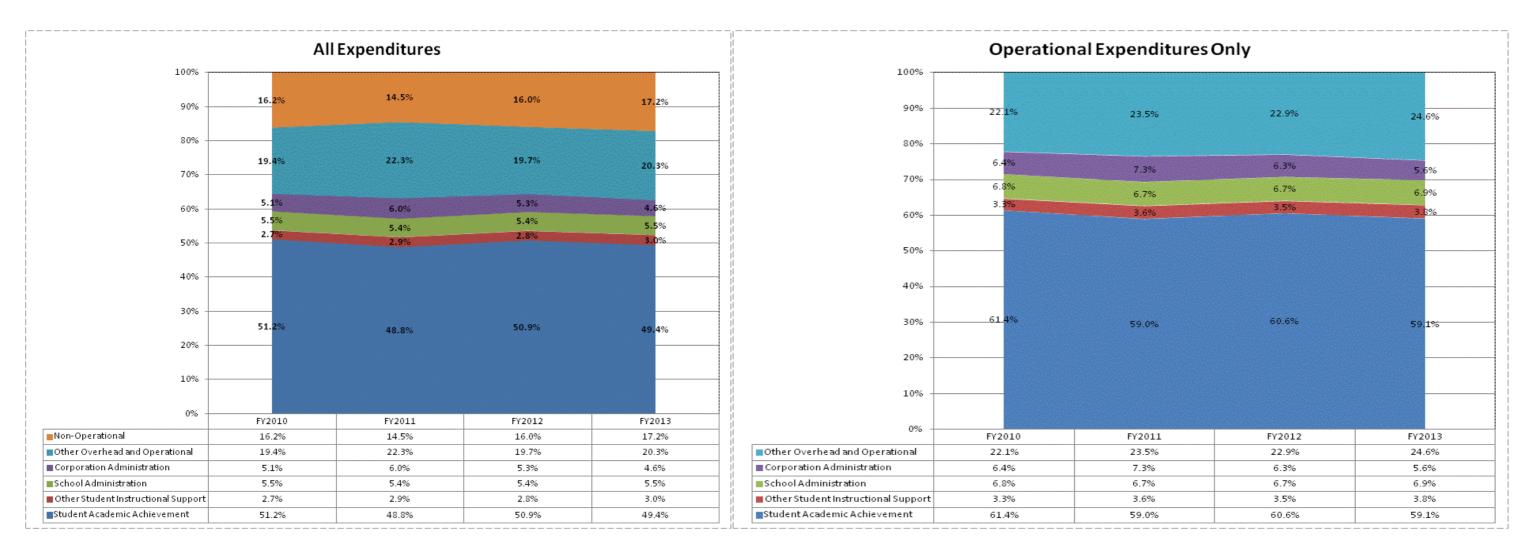

|              | FY06 % of Total                                                         | I                                                                                                          | FY09 % of Total                                                                                                            | F                                                                                                                                                | Y12 % of Total                                                                                                                                                                                      | F                                                                                                                                                                                                                         | -Y13 % of Total                                                                                                                                                                                                                                                              |
|--------------|-------------------------------------------------------------------------|------------------------------------------------------------------------------------------------------------|----------------------------------------------------------------------------------------------------------------------------|--------------------------------------------------------------------------------------------------------------------------------------------------|-----------------------------------------------------------------------------------------------------------------------------------------------------------------------------------------------------|---------------------------------------------------------------------------------------------------------------------------------------------------------------------------------------------------------------------------|------------------------------------------------------------------------------------------------------------------------------------------------------------------------------------------------------------------------------------------------------------------------------|
| FY 2006      | Exp                                                                     | FY 2009                                                                                                    | Exp                                                                                                                        | FY 2012                                                                                                                                          | Exp                                                                                                                                                                                                 | FY 2013                                                                                                                                                                                                                   | Exp                                                                                                                                                                                                                                                                          |
| \$6,835,221  | 53.4%                                                                   | \$6,727,655                                                                                                | 51.2%                                                                                                                      | \$6,475,631                                                                                                                                      | 50.9%                                                                                                                                                                                               | \$6,528,884                                                                                                                                                                                                               | 49.4%                                                                                                                                                                                                                                                                        |
| \$1,149,509  | 9.0%                                                                    | \$977,114                                                                                                  | 7.4%                                                                                                                       | \$1,052,223                                                                                                                                      | 8.3%                                                                                                                                                                                                | \$1,122,213                                                                                                                                                                                                               | 8.5%                                                                                                                                                                                                                                                                         |
| \$2,974,459  | 23.2%                                                                   | \$3,334,668                                                                                                | 25.4%                                                                                                                      | \$3,172,634                                                                                                                                      | 24.9%                                                                                                                                                                                               | \$3,287,257                                                                                                                                                                                                               | 24.9%                                                                                                                                                                                                                                                                        |
| \$1,850,947  | 14.4%                                                                   | \$2,089,074                                                                                                | 15.9%                                                                                                                      | \$2,032,116                                                                                                                                      | 16.0%                                                                                                                                                                                               | \$2,269,000                                                                                                                                                                                                               | 17.2%                                                                                                                                                                                                                                                                        |
| \$12,810,135 |                                                                         | \$13,128,511                                                                                               |                                                                                                                            | \$12,732,604                                                                                                                                     |                                                                                                                                                                                                     | \$13,207,355                                                                                                                                                                                                              |                                                                                                                                                                                                                                                                              |
|              | FY 2006     \$6,835,221     \$1,149,509     \$2,974,459     \$1,850,947 | t   \$6,835,221   53.4%     t   \$1,149,509   9.0%     I   \$2,974,459   23.2%     I   \$1,850,947   14.4% | FY 2006ExpFY 2009\$6,835,22153.4%\$6,727,655\$1,149,5099.0%\$977,114\$2,974,45923.2%\$3,334,668\$1,850,94714.4%\$2,089,074 | FY 2006ExpFY 2009Exp\$6,835,22153.4%\$6,727,65551.2%\$1,149,5099.0%\$977,1147.4%\$2,974,45923.2%\$3,334,66825.4%\$1,850,94714.4%\$2,089,07415.9% | FY 2006ExpFY 2009ExpFY 2012\$6,835,22153.4%\$6,727,65551.2%\$6,475,631\$1,149,5099.0%\$977,1147.4%\$1,052,223\$2,974,45923.2%\$3,334,66825.4%\$3,172,634\$1,850,94714.4%\$2,089,07415.9%\$2,032,116 | FY 2006ExpFY 2009ExpFY 2012Exp\$6,835,22153.4%\$6,727,65551.2%\$6,475,63150.9%\$1,149,5099.0%\$977,1147.4%\$1,052,2238.3%\$2,974,45923.2%\$3,334,66825.4%\$3,172,63424.9%\$1,850,94714.4%\$2,089,07415.9%\$2,032,11616.0% | FY 2006ExpFY 2009ExpFY 2012ExpFY 2013\$6,835,22153.4%\$6,727,65551.2%\$6,475,63150.9%\$6,528,884\$1,149,5099.0%\$977,1147.4%\$1,052,2238.3%\$1,122,213\$2,974,45923.2%\$3,334,66825.4%\$3,172,63424.9%\$3,287,257\$1,850,94714.4%\$2,089,07415.9%\$2,032,11616.0%\$2,269,000 |

|                                                                        | FY 2006 | FY 2009 |  |
|------------------------------------------------------------------------|---------|---------|--|
| Student Instructional Expenditures (Academic Achievement plus Support) | 62.3%   | 58.7%   |  |

| FY 2012 | FY 2013 |
|---------|---------|
| 59.1%   | 57.9%   |

| Account                                                                                    | FY 2006                | FY 2009           | FY 2012           | FY 2013           | Increase from<br>FY 2006 |  |
|--------------------------------------------------------------------------------------------|------------------------|-------------------|-------------------|-------------------|--------------------------|--|
| Student Academic Achievement                                                               | 1 - 2000               |                   |                   | 1 - 2010          | 2000                     |  |
| 11050 Regular Programs; Full Day Kindergarten                                              | \$27,648               | \$230,021         | \$249,031         | \$288,122         | > 500%                   |  |
| 11100 Regular Programs; Elementary                                                         | \$1,568,359            | \$1,999,422       | \$1,913,251       | \$1,911,546       | 22%                      |  |
| 11200 Regular Programs; Middle/Junior High                                                 | \$805,799              | \$1,115,227       | \$999,417         | \$999,406         | 24%                      |  |
| 11300 Regular Programs; High School                                                        | \$956,646              | \$1,123,231       | \$1,186,030       | \$1,251,760       | 31%                      |  |
| 11410 Vocational Education; Agriculture A                                                  | \$38,815               | \$48,981          | \$61,437          | \$54,379          | 40%                      |  |
| 11450 Vocational Education; Consumer and Homemaking                                        | \$55,296               | \$46,856          | \$31,729          | \$0               | -100%                    |  |
| 11490 Vocational Education; Industrial Education B                                         | \$38,803               | \$57,208          | \$57,739          | \$61,888          | 59%                      |  |
| 11510 Vocational Education; Cooperative Education                                          | \$25,842               | \$0               | \$0               | \$0               | -100%                    |  |
| 11630 Regular Programs; Alternative Education Programs; High School                        | \$0                    | \$38,104          | \$57,714          | \$59,290          | N/A                      |  |
| 12110 Gifted And Talented; Gifted and Talented                                             | \$10,632               | \$22,013          | \$34,126          | \$18,748          | 76%                      |  |
| 12150 Gifted And Talented; High Ability Student Programs                                   | \$0                    | \$63,828          | \$32,449          | \$26,549          | N/A                      |  |
| 12210 Mental Disabilities; Mild Mental Disabilities                                        | \$359,927              | \$518,186         | \$518,366         | \$644,422         | 79%                      |  |
| 12340 Physical Impairment; Hearing Impairment                                              | \$0                    | \$15,004          | \$0               | \$0               | N/A                      |  |
| 12350 Physical Impairment; Homebound                                                       | \$1,229                | \$3,872           | \$2,718           | \$600             | -51%                     |  |
| 12510 Culturally Different; Communication Disorders                                        | \$36,014               | \$10,729          | \$0               | \$225             | -99%                     |  |
| 12520 Culturally Different; Compensatory                                                   | \$9,196                | \$4,835           | \$0               | \$0               | -100%                    |  |
| 12710 Equal Opportunity At Risk                                                            | \$55,356               | \$78,893          | \$80,171          | \$153,737         | 178%                     |  |
| 12900 Other Special Programs                                                               | \$0                    | \$198             | \$0               | \$0               | N/A                      |  |
| 14100 Summer School Programs; Elementary                                                   | \$0                    | \$0               | \$1,629           | \$0               | N/A                      |  |
| 14300 Summer School Programs; High School                                                  | \$23,268               | \$5,551           | \$9,916           | \$7,568           | -67%                     |  |
| 15100 Enrichment Programs; Non-Credit                                                      | \$278                  | \$0               | \$0               | \$0               | -100%                    |  |
| 16100 Remediation Testing                                                                  | \$31,433               | \$3,668           | \$171             | \$0               | -100%                    |  |
| 16200 Preventive Remediation                                                               | \$55,296               | \$118,161         | \$69,083          | \$68,683          | 24%                      |  |
| 17300 Payments to Other Governmental Units Within State; Area Vocational School (Participa | \$90,125               | \$278,946         | \$235,265         | \$191,317         | 112%                     |  |
| 17400 Payments to Other Governmental Units Within State; Joint Services and Supply; Speci  | \$47,237               | \$263,392         | \$340,184         | \$221,849         | 370%                     |  |
| 17600 Payments to Other Governmental Units Within State; Joint Services and Supply; Other  | \$0                    | \$0               | \$0               | \$0               | N/A                      |  |
| 22110 Improvement of Instruction; Service Area Direction                                   | \$0                    | \$0               | \$3,097           | \$0               | N/A                      |  |
| 22120 Improvement of Instruction; Instruction and Curriculum Development                   | \$56,064               | \$137,143         | \$24,524          | \$25,604          | -54%                     |  |
| 22130 Improvement of Instruction; Instructional Staff Training                             | \$1,048                | \$18,246          | \$52,020          | \$44,756          | > 500%                   |  |
| 22190 Improvement of Instruction; Other Improvement of Instructional Services              | \$634                  | \$117             | \$200             | \$0               | -100%                    |  |
| 22220 Library/Media Services; School Library                                               | \$121,712              | \$176,619         | \$146,998         | \$148,157         | 22%                      |  |
| 22230 Library/Media Services; Audiovisual                                                  | \$2,159                | \$709             | \$378             | \$100             | -95%                     |  |
| 22250 Library/Media Services; Computer Assisted Instruction Services                       | \$0                    | \$0<br>\$0        | \$0               | \$0               | -33%                     |  |
| 22310 Instruction, Related Technology; Technology Service Supervision and Administration   | \$80,763               | \$204             | \$100             | \$980             | -99%                     |  |
| 22360 Instruction, Related Technology; Network Support                                     | \$160,213              | \$166,892         | \$42,711          | \$147,656         | -39%                     |  |
| 22370 Instruction, Related Technology; Hardware Maintenance and Support                    | \$100,213              | \$100,032         | \$130,390         | \$157,237         | -0%                      |  |
| 22400 Academic Student Assessment                                                          | \$0<br>\$0             | \$8,783           | \$130,330<br>\$0  | \$0               | N/A                      |  |
| 22900 Other Support Service, Instructional Staff                                           | \$0<br>\$0             | \$2,000           | \$4,000           | \$0<br>\$154      | N/A                      |  |
| 25520 Textbooks for Rent or Resale; Textbooks, Workbooks, and Repairs                      |                        | \$170,615         | \$190,786         | \$44,152          | -58%                     |  |
| 26497 2007 Account Code - Teachers Retirement Fund                                         | \$105,810<br>\$262,184 |                   |                   |                   | -38 %                    |  |
|                                                                                            | \$263,184              | \$0<br>¢c 707 cEE | \$0<br>¢c 475 co4 | \$0<br>¢¢ 500 004 |                          |  |
| Student Academic Achievement Total                                                         | \$5,028,788            | \$6,727,655       | \$6,475,631       | \$6,528,884       | 30%                      |  |
| Student Instructional Support                                                              |                        |                   |                   |                   |                          |  |
| 21110 Attendance and Social Work Services; Service Area Direction                          | \$485                  | \$0               | \$0               | \$0               | -100%                    |  |
| 21220 Guidance Services; Counseling Services                                               | \$103,147              | \$185,236         | \$184,162         | \$193,324         | 87%                      |  |
| 21290 Guidance Services; Other Guidance Services                                           | \$5,305                | \$4,490           | \$12,410          | \$8,440           | 59%                      |  |
| 21320 Health Services; Medical Services                                                    | \$4,976                | \$472             | \$203             | \$324             | -93%                     |  |
| 21330 Health Services; Dental Services                                                     | \$0                    | \$329             | \$0               | \$94              | N/A                      |  |
| 21340 Health Services; Nurse Services                                                      | \$66,040               | \$82,606          | \$81,373          | \$90,855          | 38%                      |  |
| 21390 Health Services; Other Health Services                                               | \$4,567                | \$4,038           | -\$9              | \$0               | -100%                    |  |
|                                                                                            | ÷ .,•••                | ÷ 1,000           | ΨΨ                | ΨŬ                | 10070                    |  |